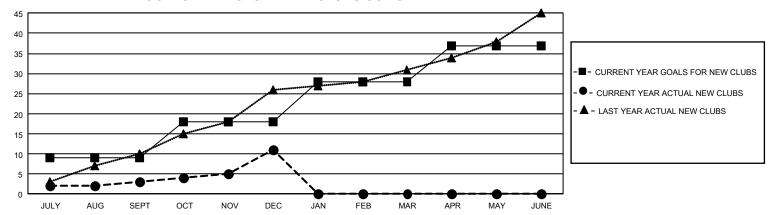

## GMT Constitutional Area 3, Group A

REPORT DOES NOT INCLUDE CLUBS IN UNDISTRICTED AREAS.

| Clubs                 |               |           |               | Members               |                          |                         |                                                    |
|-----------------------|---------------|-----------|---------------|-----------------------|--------------------------|-------------------------|----------------------------------------------------|
| RESULTS FOR 2021-2022 |               |           |               | RESULTS FOR 2021-2022 |                          |                         |                                                    |
| QUARTER               | NEW CLUB GOAL | NEW CLUBS | DROPPED CLUBS | QUARTER ME            | EMBER GROWTH NET<br>GOAL | MEMBER GROWTH<br>ACTUAL | DROPPED MEMBERS<br>ACTUAL (including<br>transfers) |
| JULY/AUG/SEPT         | 27            | 3         | 24            | JULY/AUG/SEPT         | 310                      | 499                     | 572                                                |
| OCT/NOV/DEC           | 27            | 8         | 31            | OCT/NOV/DEC           | 291                      | 459                     | 984                                                |
| JAN/FEB/MAR           | 30            | 0         | 0             | JAN/FEB/MAR           | 206                      | 0                       | 0                                                  |
| APR/MAY/JUNE          | 27            | 0         | 0             | APR/MAY/JUNE          | 212                      | 0                       | 0                                                  |

## GOALS AND ACTUAL NEW CLUBS CUMULATIVE