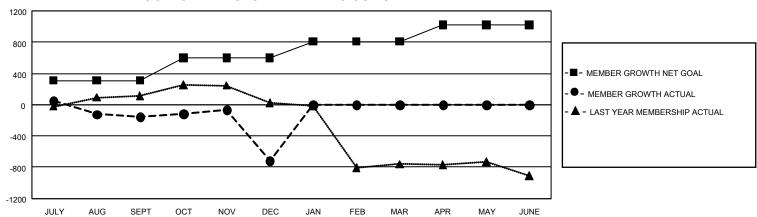

## GMT Constitutional Area 3, Group A

REPORT DOES NOT INCLUDE CLUBS IN UNDISTRICTED AREAS.

| Clubs                 |               |           |               | Members               |                          |                         |                                                    |
|-----------------------|---------------|-----------|---------------|-----------------------|--------------------------|-------------------------|----------------------------------------------------|
| RESULTS FOR 2021-2022 |               |           |               | RESULTS FOR 2021-2022 |                          |                         |                                                    |
| QUARTER               | NEW CLUB GOAL | NEW CLUBS | DROPPED CLUBS | QUARTER ME            | EMBER GROWTH NET<br>GOAL | MEMBER GROWTH<br>ACTUAL | DROPPED MEMBERS<br>ACTUAL (including<br>transfers) |
| JULY/AUG/SEPT         | 27            | 3         | 24            | JULY/AUG/SEPT         | 310                      | 499                     | 572                                                |
| OCT/NOV/DEC           | 27            | 8         | 31            | OCT/NOV/DEC           | 291                      | 459                     | 984                                                |
| JAN/FEB/MAR           | 30            | 0         | 0             | JAN/FEB/MAR           | 206                      | 0                       | 0                                                  |
| APR/MAY/JUNE          | 27            | 0         | 0             | APR/MAY/JUNE          | 212                      | 0                       | 0                                                  |

## GOALS AND ACTUAL MEMBERS CUMULATIVE

| DROPPED CLUBS: 55 |       | 183 CLUBS OF 514 ADDED 1<br>OR MORE NEW MEMBERS | GENDER DISTRIBUTION                  |                |  |
|-------------------|-------|-------------------------------------------------|--------------------------------------|----------------|--|
|                   |       |                                                 | MALE                                 | 5,407 (53.81%) |  |
|                   |       |                                                 | FEMALE                               | 4,640 (46.18%) |  |
| DROPPED MEMBERS   |       |                                                 | NON BINARY                           | 0 (0.00%)      |  |
| DECEASED          | 56    |                                                 | PREFER NOT TO ANSWER                 | 1 (0.01%)      |  |
| CLUB CANCELLED    | 715   |                                                 | TOTAL FAMILY UNIT MEMBERS 3,78       |                |  |
| OTHER             | 784   | CLICK HERE FOR                                  |                                      |                |  |
| TOTAL             | 1,555 | CUMULATIVE MEMBERSHIP DATA                      | FAMILY MEMBERS PAYING HALF DUES 2,29 |                |  |